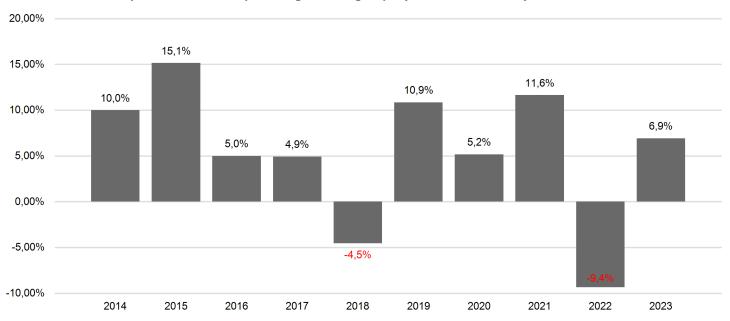

## **Past Performance**

This chart shows the fund's performance as the percentage loss or gain per year over the last 10 years.

Past performance is not a reliable indicator of future performance. Markets could develop very differently in the future. It can help you to assess how the fund has been managed in the past.

Performance is shown after deduction of ongoing charges. Any entry and exit charges are excluded from the calculation.

The unit class was established in 2010.

Performance was calculated in EUR.

Copies of the prospectus (including the management regulations), the "Key Information Document" as well as the annual and semi-annual reports can be obtained free of charge from the Swiss representative FIRST INDEPENDENT FUND SERVICES LTD., Feldeggstrasse 12, CH-8008 Zurich. The paying agent in Switzerland is NPB New Private Bank Ltd, Limmatquai 1, 8001 Zurich.